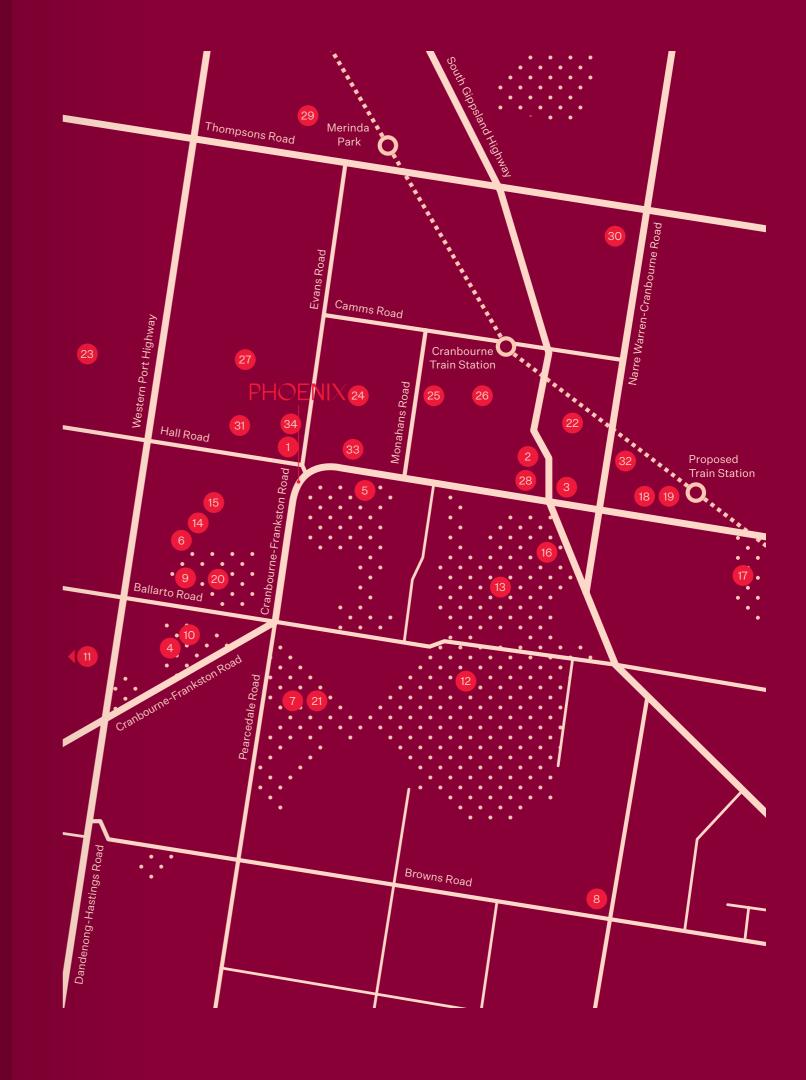

## PHOENIX

Location Map

Cranbourne West

From running the daily errands to plotting a weekend getaway, life at Phoenix means never being far from where you need to go.

Retail, Food & Beverage

- 1 Cranbourne West Shopping Centre
- 2 Cranbourne Park Shopping Centre
- 3 The Cranbourne Market
- 4 Little Wolf Café
- 5 Amstel Club
- 6 Okami Japanese Restaurant
- 7 VUE Restaurant
- 8 Coles Botanic Ridge
- 9 IGA Cranbourne West

Sport & Recreation

- 10 Brompton wetlands & parklands
- 11 McClelland Sculpture Park & Gallery
- 12 Royal Botanical Gardens Cranbourne
- 13 Cranbourne Recreation Reserve
- 14 Barton Recreation Reserve
- 15 Trueman Reserve Playground & Dog Park
- 16 Cranbourne Racecourse
- 17 Casey Fields Sporting Complex
- 18 Casey Race Aquatic Centre
- 19 The Shed Skatepark
- 20 Ranfurlie Golf Club & Driving Range
- 21 Settlers Run Golf & Country Club
- 22 Social Fair

Education & Healthcare

- 23 Aspire Early Education
- 24 Willora Kindergarten
- 25 Cranbourne West Primary School
- 26 Cranbourne Park Primary School
- 27 Quarters Primary School
- 28 St. Agatha's Primary Schools
- 29 Lyndhurst Primary School
- 30 Cranbourne Carlisle Primary School
- 31 Cranbourne West Secondary College
- 32 Casey Grammar
- 33 St. Peters College
- 34 Cranbourne West Medical Centre