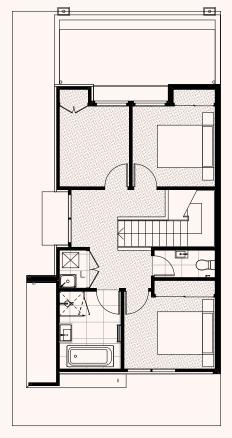

### T01A Lot 457, 458, 459

3 Bed, 2 Bath, 2 Carparks

Ν

 $( \top$ 

#### Area Ground floor First floor Second floor Garage Internal area Porch front Deck Balcony/porch Total area LOT AREA

|                      | Ground Floor |
|----------------------|--------------|
| 31.19m <sup>2</sup>  | Entry        |
| 39.91m <sup>2</sup>  | Bed 1        |
| 48.83m <sup>2</sup>  | WIR          |
| 36.21m <sup>2</sup>  | Ensuite      |
| 156.14m <sup>2</sup> | Laundry      |
| 1.5m <sup>2</sup>    | Garage       |
| 13.82m <sup>2</sup>  | -            |
| 15.32m <sup>2</sup>  | First Floor  |
| 171.46m <sup>2</sup> | Living       |
|                      | Dining       |
| 78– 89m <sup>2</sup> | Kitchen      |
|                      | Deck         |
|                      | Second Floor |

#### 2 x 1.4m<sup>2</sup> 2 x 1.8m<sup>2</sup> 1.3 x 1m<sup>2</sup> 6 x 5.4m<sup>2</sup> 2.6 x 4.3m<sup>2</sup> 2.9 x 2.7m<sup>2</sup> 2.9 x 2.7m<sup>2</sup> 3.3 x 3.2m<sup>2</sup> 2.4 x 1m<sup>2</sup>

4.8 x 1m<sup>2</sup>

3 x 3.2m<sup>2</sup>

| Hall  | 2.4 x 1m <sup>2</sup>   |
|-------|-------------------------|
| Bed 2 | 3 x 4.8m <sup>2</sup>   |
| Bed 3 | 3 x 3.7m <sup>2</sup>   |
| Bath  | 1.9 x 3.3m <sup>2</sup> |