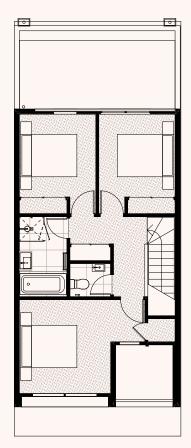

# PHOENIX At Alarah

Cranbourne West

- Legend
- Fridge F
- L Laundry
- Ρ Pantry
- Н HWS

Second

First

### T01A Lot 457, 458, 459

3 Bed, 2 Bath, 2 Carparks

Ν

 $( \top$ 

#### Area Ground floor First floor Second floor Garage Internal area Porch front Deck Balcony/porch Total area LOT AREA

|                      | Ground Floor |
|----------------------|--------------|
| 31.19m <sup>2</sup>  | Entry        |
| 39.91m <sup>2</sup>  | Bed 1        |
| 48.83m <sup>2</sup>  | WIR          |
| 36.21m <sup>2</sup>  | Ensuite      |
| 156.14m <sup>2</sup> | Laundry      |
| 1.5m <sup>2</sup>    | Garage       |
| 13.82m <sup>2</sup>  | -            |
| 15.32m <sup>2</sup>  | First Floor  |
| 171.46m <sup>2</sup> | Living       |
|                      | Dining       |
| 78– 89m <sup>2</sup> | Kitchen      |
|                      | Deck         |
|                      | Second Floor |

#### 2 x 1.4m<sup>2</sup> 2 x 1.8m<sup>2</sup> 1.3 x 1m<sup>2</sup> 6 x 5.4m<sup>2</sup> 2.6 x 4.3m<sup>2</sup> 2.9 x 2.7m<sup>2</sup> 2.9 x 2.7m<sup>2</sup> 3.3 x 3.2m<sup>2</sup> 2.4 x 1m<sup>2</sup>

4.8 x 1m<sup>2</sup>

3 x 3.2m<sup>2</sup>

| Hall  | 2.4 x 1m <sup>2</sup>   |
|-------|-------------------------|
| Bed 2 | 3 x 4.8m <sup>2</sup>   |
| Bed 3 | 3 x 3.7m <sup>2</sup>   |
| Bath  | 1.9 x 3.3m <sup>2</sup> |