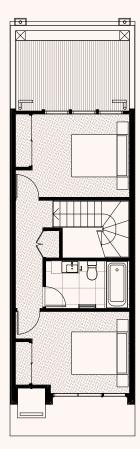

# PHOENIX At Alarah

Cranbourne West

- Legend
- Fridge F
- L Laundry
- Ρ Pantry
- Н HWS

Second

First

### T01A Lot 457, 458, 459

3 Bed, 2 Bath, 2 Carparks

Ν

 $( \top$ 

#### Area Ground floor First floor Second floor Garage Internal area Porch front Deck Balcony/porch Total area LOT AREA

|                      | Ground Floor |
|----------------------|--------------|
| 31.19m <sup>2</sup>  | Entry        |
| 39.91m <sup>2</sup>  | Bed 1        |
| 48.83m <sup>2</sup>  | WIR          |
| 36.21m <sup>2</sup>  | Ensuite      |
| 156.14m <sup>2</sup> | Laundry      |
| 1.5m <sup>2</sup>    | Garage       |
| 13.82m <sup>2</sup>  | -            |
| 15.32m <sup>2</sup>  | First Floor  |
| 171.46m <sup>2</sup> | Living       |
|                      | Dining       |
| 78– 89m <sup>2</sup> | Kitchen      |
|                      | Deck         |
|                      | Second Floor |

Hall Bed

#### 2 x 1.4m<sup>2</sup> 2 x 1.8m<sup>2</sup> 1.3 x 1m<sup>2</sup> 6 x 5.4m<sup>2</sup> 2.6 x 4.3m<sup>2</sup> 2.9 x 2.7m<sup>2</sup> 2.9 x 2.7m<sup>2</sup> 3.3 x 3.2m<sup>2</sup> 2.4 x 1m<sup>2</sup>

4.8 x 1m<sup>2</sup>

3 x 3.2m<sup>2</sup>

| Hall  | 2.4 x 1m <sup>2</sup>   |
|-------|-------------------------|
| Bed 2 | 3 x 4.8m <sup>2</sup>   |
| Bed 3 | 3 x 3.7m <sup>2</sup>   |
| Bath  | 1.9 x 3.3m <sup>2</sup> |

#### Enquiries For all sales enquiries please contact Gabby Krayz gabby@wolfdene.com.au Mobile 0449 899 700

2

4

F Fridge

- L Laundry
- P Pantry
- H HWS

Second

First

Ground