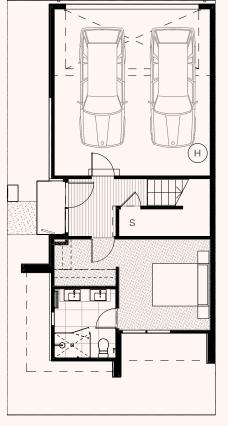

#### Enquiries For all sales enquiries please contact Gabby Krayz gabby@wolfdene.com.au Mobile 0449 899 700

2

4

F Fridge

- L Laundry
- P Pantry
- H HWS

Second

First

Ground

### T01AM Lot 460, 461, 462

3 Bed, 2 Bath, 2 Carparks

#### Area Ground floor 32.19m<sup>2</sup> First floor 41.75m<sup>2</sup> Second floor 50.95m<sup>2</sup> 36.96m<sup>2</sup> Garage Internal area 161.85m<sup>2</sup> Porch front 1.50m<sup>2</sup> Deck 13.82m<sup>2</sup> Balcony/porch 15.32m<sup>2</sup> Total area 177.17m<sup>2</sup> LOT AREA 78-91m<sup>2</sup>

| Ground Floor |
|--------------|
| Entry        |
| Bed 1        |
| WIR          |
| Ensuite      |
| Laundry      |
| Garage       |
| First Floor  |
| Living       |
| Dining       |
| Kitchen      |
| Deck         |
| 0 15         |
| Second Floo  |
| Hall         |
| Bed 2        |

Bed 3 Bath

#### Enquiries For all sales enquiries please contact Gabby Krayz gabby@wolfdene.com

4.8 x 1.1m<sup>2</sup>

3 x 3.3m<sup>2</sup>

2 x 1.4m<sup>2</sup>

2 x 1.8m<sup>2</sup>

1.3 x 1m<sup>2</sup>

6 x 5.6m<sup>2</sup>

2.6 x 4.5m<sup>2</sup> 2.9 x 2.8m<sup>2</sup>

2.9 x 2.7m<sup>2</sup> 3.3 x 3.3m<sup>2</sup>

2.4 x 1m<sup>2</sup>

1.9 x 3.4m<sup>2</sup>

3 x 5m<sup>2</sup> 3 x 3.9m<sup>2</sup> Gabby Krayz gabby@wolfdene.com.au Mobile 0449 899 700