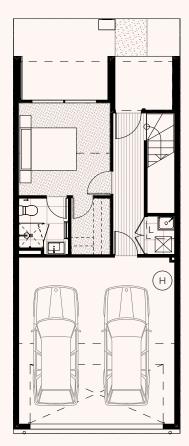

### T01A Lot 457, 458, 459

3 Bed, 2 Bath, 2 Carparks

Ν

 $( \top$ 

#### Area Ground floor First floor Second floor Garage Internal area Porch front Deck Balcony/porch Total area LOT AREA

|                      | Ground Floor |
|----------------------|--------------|
| 31.19m <sup>2</sup>  | Entry        |
| 39.91m <sup>2</sup>  | Bed 1        |
| 48.83m <sup>2</sup>  | WIR          |
| 36.21m <sup>2</sup>  | Ensuite      |
| 156.14m <sup>2</sup> | Laundry      |
| 1.5m <sup>2</sup>    | Garage       |
| 13.82m <sup>2</sup>  | -            |
| 15.32m <sup>2</sup>  | First Floor  |
| 171.46m <sup>2</sup> | Living       |
|                      | Dining       |
| 78– 89m <sup>2</sup> | Kitchen      |
|                      | Deck         |
|                      | Second Floor |

#### 2 x 1.4m<sup>2</sup> 2 x 1.8m<sup>2</sup> 1.3 x 1m<sup>2</sup> 6 x 5.4m<sup>2</sup> 2.6 x 4.3m<sup>2</sup> 2.9 x 2.7m<sup>2</sup> 2.9 x 2.7m<sup>2</sup> 3.3 x 3.2m<sup>2</sup> 2.4 x 1m<sup>2</sup>

4.8 x 1m<sup>2</sup>

3 x 3.2m<sup>2</sup>

| Hall  | 2.4 x 1m <sup>2</sup>   |
|-------|-------------------------|
| Bed 2 | 3 x 4.8m <sup>2</sup>   |
| Bed 3 | 3 x 3.7m <sup>2</sup>   |
| Bath  | 1.9 x 3.3m <sup>2</sup> |