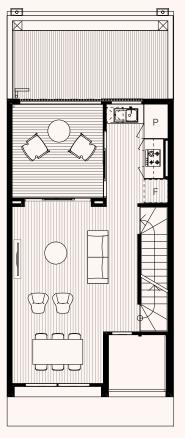

# PHOENIX At Alarah

Cranbourne West

- Legend
- Fridge F
- L Laundry
- Ρ Pantry
- Н HWS

Second

First

### T01A Lot 457, 458, 459

3 Bed, 2 Bath, 2 Carparks

Ν

 $( \top$ 

#### Area Ground floor First floor Second floor Garage Internal area Porch front Deck Balcony/porch Total area LOT AREA

|                      | Ground Floor |
|----------------------|--------------|
| 31.19m <sup>2</sup>  | Entry        |
| 39.91m <sup>2</sup>  | Bed 1        |
| 48.83m <sup>2</sup>  | WIR          |
| 36.21m <sup>2</sup>  | Ensuite      |
| 156.14m <sup>2</sup> | Laundry      |
| 1.5m <sup>2</sup>    | Garage       |
| 13.82m <sup>2</sup>  | -            |
| 15.32m <sup>2</sup>  | First Floor  |
| 171.46m <sup>2</sup> | Living       |
|                      | Dining       |
| 78– 89m <sup>2</sup> | Kitchen      |
|                      | Deck         |
|                      | Second Floor |

#### 2 x 1.4m<sup>2</sup> 2 x 1.8m<sup>2</sup> 1.3 x 1m<sup>2</sup> 6 x 5.4m<sup>2</sup> 2.6 x 4.3m<sup>2</sup> 2.9 x 2.7m<sup>2</sup> 2.9 x 2.7m<sup>2</sup> 3.3 x 3.2m<sup>2</sup> 2.4 x 1m<sup>2</sup>

4.8 x 1m<sup>2</sup>

3 x 3.2m<sup>2</sup>

| Hall  | 2.4 x 1m <sup>2</sup>   |
|-------|-------------------------|
| Bed 2 | 3 x 4.8m <sup>2</sup>   |
| Bed 3 | 3 x 3.7m <sup>2</sup>   |
| Bath  | 1.9 x 3.3m <sup>2</sup> |