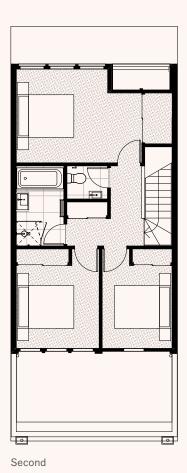

### T01A Lot 457, 458, 459

3 Bed, 2 Bath, 2 Carparks

Ν

 $( \top$ 

#### Area Ground floor First floor Second floor Garage Internal area Porch front Deck Balcony/porch Total area LOT AREA

|                      | Ground Floor |
|----------------------|--------------|
| 31.19m <sup>2</sup>  | Entry        |
| 39.91m <sup>2</sup>  | Bed 1        |
| 48.83m <sup>2</sup>  | WIR          |
| 36.21m <sup>2</sup>  | Ensuite      |
| 156.14m <sup>2</sup> | Laundry      |
| 1.5m <sup>2</sup>    | Garage       |
| 13.82m <sup>2</sup>  | -            |
| 15.32m <sup>2</sup>  | First Floor  |
| 171.46m <sup>2</sup> | Living       |
|                      | Dining       |
| 78– 89m <sup>2</sup> | Kitchen      |
|                      | Deck         |
|                      | Second Floor |

#### 2 x 1.4m<sup>2</sup> 2 x 1.8m<sup>2</sup> 1.3 x 1m<sup>2</sup> 6 x 5.4m<sup>2</sup> 2.6 x 4.3m<sup>2</sup> 2.9 x 2.7m<sup>2</sup> 2.9 x 2.7m<sup>2</sup> 3.3 x 3.2m<sup>2</sup> 2.4 x 1m<sup>2</sup>

4.8 x 1m<sup>2</sup>

3 x 3.2m<sup>2</sup>

| Hall  | 2.4 x 1m <sup>2</sup>   |
|-------|-------------------------|
| Bed 2 | 3 x 4.8m <sup>2</sup>   |
| Bed 3 | 3 x 3.7m <sup>2</sup>   |
| Bath  | 1.9 x 3.3m <sup>2</sup> |