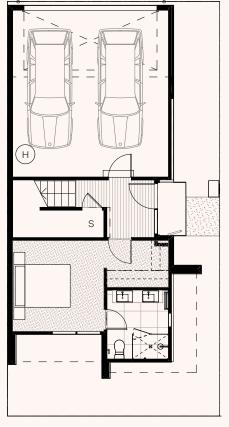

# PHOENIX At Alarah

Cranbourne West

- Legend
- Fridge F
- L Laundry
- Ρ Pantry
- Н HWS

Second

First

### T01A Lot 457, 458, 459

3 Bed, 2 Bath, 2 Carparks

Ν

 $( \top$ 

#### Area Ground floor First floor Second floor Garage Internal area Porch front Deck Balcony/porch Total area LOT AREA

|                      | Ground Floor |
|----------------------|--------------|
| 31.19m <sup>2</sup>  | Entry        |
| 39.91m <sup>2</sup>  | Bed 1        |
| 48.83m <sup>2</sup>  | WIR          |
| 36.21m <sup>2</sup>  | Ensuite      |
| 156.14m <sup>2</sup> | Laundry      |
| 1.5m <sup>2</sup>    | Garage       |
| 13.82m <sup>2</sup>  | -            |
| 15.32m <sup>2</sup>  | First Floor  |
| 171.46m <sup>2</sup> | Living       |
|                      | Dining       |
| 78– 89m <sup>2</sup> | Kitchen      |
|                      | Deck         |
|                      | Second Floor |

#### 2 x 1.4m<sup>2</sup> 2 x 1.8m<sup>2</sup> 1.3 x 1m<sup>2</sup> 6 x 5.4m<sup>2</sup> 2.6 x 4.3m<sup>2</sup> 2.9 x 2.7m<sup>2</sup> 2.9 x 2.7m<sup>2</sup> 3.3 x 3.2m<sup>2</sup> 2.4 x 1m<sup>2</sup>

4.8 x 1m<sup>2</sup>

3 x 3.2m<sup>2</sup>

| Hall  | 2.4 x 1m <sup>2</sup>   |
|-------|-------------------------|
| Bed 2 | 3 x 4.8m <sup>2</sup>   |
| Bed 3 | 3 x 3.7m <sup>2</sup>   |
| Bath  | 1.9 x 3.3m <sup>2</sup> |