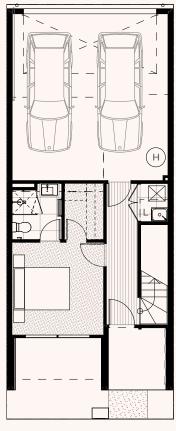

# PHOENIX At Alarah

Cranbourne West

- Legend
- Fridge F
- L Laundry
- Ρ Pantry
- Н HWS

Second

First

### T01A Lot 457, 458, 459

3 Bed, 2 Bath, 2 Carparks

Ν

 $( \top$ 

#### Area Ground floor First floor Second floor Garage Internal area Porch front Deck Balcony/porch Total area LOT AREA

|                      | Ground Floor |
|----------------------|--------------|
| 31.19m <sup>2</sup>  | Entry        |
| 39.91m <sup>2</sup>  | Bed 1        |
| 48.83m <sup>2</sup>  | WIR          |
| 36.21m <sup>2</sup>  | Ensuite      |
| 156.14m <sup>2</sup> | Laundry      |
| 1.5m <sup>2</sup>    | Garage       |
| 13.82m <sup>2</sup>  | -            |
| 15.32m <sup>2</sup>  | First Floor  |
| 171.46m <sup>2</sup> | Living       |
|                      | Dining       |
| 78– 89m <sup>2</sup> | Kitchen      |
|                      | Deck         |
|                      | Second Floor |

#### 2 x 1.4m<sup>2</sup> 2 x 1.8m<sup>2</sup> 1.3 x 1m<sup>2</sup> 6 x 5.4m<sup>2</sup> 2.6 x 4.3m<sup>2</sup> 2.9 x 2.7m<sup>2</sup> 2.9 x 2.7m<sup>2</sup> 3.3 x 3.2m<sup>2</sup> 2.4 x 1m<sup>2</sup>

4.8 x 1m<sup>2</sup>

3 x 3.2m<sup>2</sup>

| Hall  | 2.4 x 1m <sup>2</sup>   |
|-------|-------------------------|
| Bed 2 | 3 x 4.8m <sup>2</sup>   |
| Bed 3 | 3 x 3.7m <sup>2</sup>   |
| Bath  | 1.9 x 3.3m <sup>2</sup> |