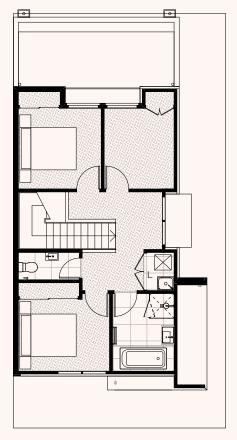

# PHOENIX At Alarah

Cranbourne West

- Legend
- Fridge F
- L Laundry
- Ρ Pantry
- Н HWS

Second

First

### T01A Lot 457, 458, 459

3 Bed, 2 Bath, 2 Carparks

Ν

 $( \top$ 

#### Area Ground floor First floor Second floor Garage Internal area Porch front Deck Balcony/porch Total area LOT AREA

|                      | Ground Floor |
|----------------------|--------------|
| 31.19m <sup>2</sup>  | Entry        |
| 39.91m <sup>2</sup>  | Bed 1        |
| 48.83m <sup>2</sup>  | WIR          |
| 36.21m <sup>2</sup>  | Ensuite      |
| 156.14m <sup>2</sup> | Laundry      |
| 1.5m <sup>2</sup>    | Garage       |
| 13.82m <sup>2</sup>  | -            |
| 15.32m <sup>2</sup>  | First Floor  |
| 171.46m <sup>2</sup> | Living       |
|                      | Dining       |
| 78– 89m <sup>2</sup> | Kitchen      |
|                      | Deck         |
|                      | Second Floor |

#### 2 x 1.4m<sup>2</sup> 2 x 1.8m<sup>2</sup> 1.3 x 1m<sup>2</sup> 6 x 5.4m<sup>2</sup> 2.6 x 4.3m<sup>2</sup> 2.9 x 2.7m<sup>2</sup> 2.9 x 2.7m<sup>2</sup> 3.3 x 3.2m<sup>2</sup> 2.4 x 1m<sup>2</sup>

4.8 x 1m<sup>2</sup>

3 x 3.2m<sup>2</sup>

| Hall  | 2.4 x 1m <sup>2</sup>   |
|-------|-------------------------|
| Bed 2 | 3 x 4.8m <sup>2</sup>   |
| Bed 3 | 3 x 3.7m <sup>2</sup>   |
| Bath  | 1.9 x 3.3m <sup>2</sup> |