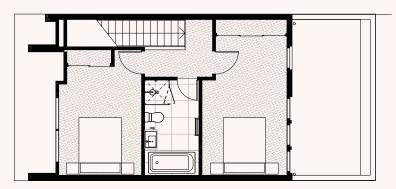

### T01A Lot 457, 458, 459

3 Bed, 2 Bath, 2 Carparks

Ν

 $( \top$ 

#### Area Ground floor First floor Second floor Garage Internal area Porch front Deck Balcony/porch Total area LOT AREA

|                      | Ground Floor |
|----------------------|--------------|
| 31.19m <sup>2</sup>  | Entry        |
| 39.91m <sup>2</sup>  | Bed 1        |
| 48.83m <sup>2</sup>  | WIR          |
| 36.21m <sup>2</sup>  | Ensuite      |
| 156.14m <sup>2</sup> | Laundry      |
| 1.5m <sup>2</sup>    | Garage       |
| 13.82m <sup>2</sup>  | -            |
| 15.32m <sup>2</sup>  | First Floor  |
| 171.46m <sup>2</sup> | Living       |
|                      | Dining       |
| 78– 89m <sup>2</sup> | Kitchen      |
|                      | Deck         |
|                      | Second Floor |

Hall Bed

#### 2 x 1.4m<sup>2</sup> 2 x 1.8m<sup>2</sup> 1.3 x 1m<sup>2</sup> 6 x 5.4m<sup>2</sup> 2.6 x 4.3m<sup>2</sup> 2.9 x 2.7m<sup>2</sup> 2.9 x 2.7m<sup>2</sup> 3.3 x 3.2m<sup>2</sup> 2.4 x 1m<sup>2</sup>

4.8 x 1m<sup>2</sup>

3 x 3.2m<sup>2</sup>

| Hall  | 2.4 x 1m <sup>2</sup>   |
|-------|-------------------------|
| Bed 2 | 3 x 4.8m <sup>2</sup>   |
| Bed 3 | 3 x 3.7m <sup>2</sup>   |
| Bath  | 1.9 x 3.3m <sup>2</sup> |