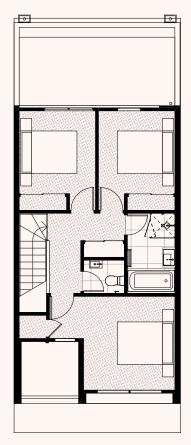

### T01A Lot 457, 458, 459

3 Bed, 2 Bath, 2 Carparks

Ν

 $( \top$ 

#### Area Ground floor First floor Second floor Garage Internal area Porch front Deck Balcony/porch Total area LOT AREA

|                      | Ground Floor |
|----------------------|--------------|
| 31.19m <sup>2</sup>  | Entry        |
| 39.91m <sup>2</sup>  | Bed 1        |
| 48.83m <sup>2</sup>  | WIR          |
| 36.21m <sup>2</sup>  | Ensuite      |
| 156.14m <sup>2</sup> | Laundry      |
| 1.5m <sup>2</sup>    | Garage       |
| 13.82m <sup>2</sup>  | -            |
| 15.32m <sup>2</sup>  | First Floor  |
| 171.46m <sup>2</sup> | Living       |
|                      | Dining       |
| 78– 89m <sup>2</sup> | Kitchen      |
|                      | Deck         |
|                      | Second Floor |

#### 2 x 1.4m<sup>2</sup> 2 x 1.8m<sup>2</sup> 1.3 x 1m<sup>2</sup> 6 x 5.4m<sup>2</sup> 2.6 x 4.3m<sup>2</sup> 2.9 x 2.7m<sup>2</sup> 2.9 x 2.7m<sup>2</sup> 3.3 x 3.2m<sup>2</sup> 2.4 x 1m<sup>2</sup>

4.8 x 1m<sup>2</sup>

3 x 3.2m<sup>2</sup>

| Hall  | 2.4 x 1m <sup>2</sup>   |
|-------|-------------------------|
| Bed 2 | 3 x 4.8m <sup>2</sup>   |
| Bed 3 | 3 x 3.7m <sup>2</sup>   |
| Bath  | 1.9 x 3.3m <sup>2</sup> |