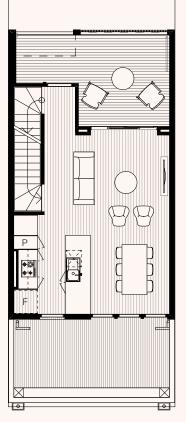

### T01A Lot 457, 458, 459

3 Bed, 2 Bath, 2 Carparks

Ν

 $( \top$ 

#### Area Ground floor First floor Second floor Garage Internal area Porch front Deck Balcony/porch Total area LOT AREA

|                      | Ground Floor |
|----------------------|--------------|
| 31.19m <sup>2</sup>  | Entry        |
| 39.91m <sup>2</sup>  | Bed 1        |
| 48.83m <sup>2</sup>  | WIR          |
| 36.21m <sup>2</sup>  | Ensuite      |
| 156.14m <sup>2</sup> | Laundry      |
| 1.5m <sup>2</sup>    | Garage       |
| 13.82m <sup>2</sup>  | -            |
| 15.32m <sup>2</sup>  | First Floor  |
| 171.46m <sup>2</sup> | Living       |
|                      | Dining       |
| 78– 89m <sup>2</sup> | Kitchen      |
|                      | Deck         |
|                      | Second Floor |

#### 2 x 1.4m<sup>2</sup> 2 x 1.8m<sup>2</sup> 1.3 x 1m<sup>2</sup> 6 x 5.4m<sup>2</sup> 2.6 x 4.3m<sup>2</sup> 2.9 x 2.7m<sup>2</sup> 2.9 x 2.7m<sup>2</sup> 3.3 x 3.2m<sup>2</sup> 2.4 x 1m<sup>2</sup>

4.8 x 1m<sup>2</sup>

3 x 3.2m<sup>2</sup>

| Hall  | 2.4 x 1m <sup>2</sup>   |
|-------|-------------------------|
| Bed 2 | 3 x 4.8m <sup>2</sup>   |
| Bed 3 | 3 x 3.7m <sup>2</sup>   |
| Bath  | 1.9 x 3.3m <sup>2</sup> |