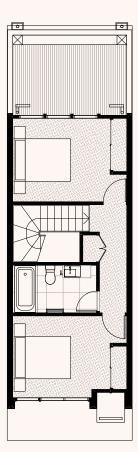

### T01A Lot 457, 458, 459

3 Bed, 2 Bath, 2 Carparks

Ν

 $( \top$ 

#### Area Ground floor First floor Second floor Garage Internal area Porch front Deck Balcony/porch Total area LOT AREA

|                      | Ground Floor |
|----------------------|--------------|
| 31.19m <sup>2</sup>  | Entry        |
| 39.91m <sup>2</sup>  | Bed 1        |
| 48.83m <sup>2</sup>  | WIR          |
| 36.21m <sup>2</sup>  | Ensuite      |
| 156.14m <sup>2</sup> | Laundry      |
| 1.5m <sup>2</sup>    | Garage       |
| 13.82m <sup>2</sup>  | -            |
| 15.32m <sup>2</sup>  | First Floor  |
| 171.46m <sup>2</sup> | Living       |
|                      | Dining       |
| 78– 89m <sup>2</sup> | Kitchen      |
|                      | Deck         |
|                      | Second Floor |

Hall Bed

#### 2 x 1.4m<sup>2</sup> 2 x 1.8m<sup>2</sup> 1.3 x 1m<sup>2</sup> 6 x 5.4m<sup>2</sup> 2.6 x 4.3m<sup>2</sup> 2.9 x 2.7m<sup>2</sup> 2.9 x 2.7m<sup>2</sup> 3.3 x 3.2m<sup>2</sup> 2.4 x 1m<sup>2</sup>