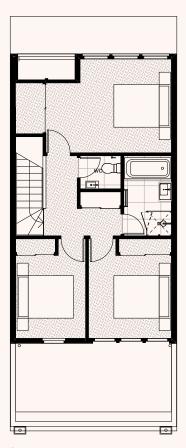

### T01A Lot 457, 458, 459

3 Bed, 2 Bath, 2 Carparks

Ν

 $( \top$ 

#### Area Ground floor First floor Second floor Garage Internal area Porch front Deck Balcony/porch Total area LOT AREA

|                      | Ground Floor |
|----------------------|--------------|
| 31.19m <sup>2</sup>  | Entry        |
| 39.91m <sup>2</sup>  | Bed 1        |
| 48.83m <sup>2</sup>  | WIR          |
| 36.21m <sup>2</sup>  | Ensuite      |
| 156.14m <sup>2</sup> | Laundry      |
| 1.5m <sup>2</sup>    | Garage       |
| 13.82m <sup>2</sup>  | -            |
| 15.32m <sup>2</sup>  | First Floor  |
| 171.46m <sup>2</sup> | Living       |
|                      | Dining       |
| 78– 89m <sup>2</sup> | Kitchen      |
|                      | Deck         |
|                      | Second Floor |

#### 2 x 1.4m<sup>2</sup> 2 x 1.8m<sup>2</sup> 1.3 x 1m<sup>2</sup> 6 x 5.4m<sup>2</sup> 2.6 x 4.3m<sup>2</sup> 2.9 x 2.7m<sup>2</sup> 2.9 x 2.7m<sup>2</sup> 3.3 x 3.2m<sup>2</sup> 2.4 x 1m<sup>2</sup>

4.8 x 1m<sup>2</sup>

3 x 3.2m<sup>2</sup>

| Hall  | 2.4 x 1m <sup>2</sup>   |
|-------|-------------------------|
| Bed 2 | 3 x 4.8m <sup>2</sup>   |
| Bed 3 | 3 x 3.7m <sup>2</sup>   |
| Bath  | 1.9 x 3.3m <sup>2</sup> |