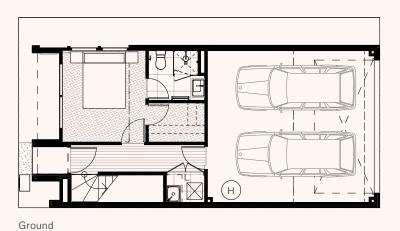

### T01A Lot 457, 458, 459

3 Bed, 2 Bath, 2 Carparks

Ν

 $( \top$ 

#### Area Ground floor First floor Second floor Garage Internal area Porch front Deck Balcony/porch Total area LOT AREA

|                      | Ground Floor |
|----------------------|--------------|
| 31.19m <sup>2</sup>  | Entry        |
| 39.91m <sup>2</sup>  | Bed 1        |
| 48.83m <sup>2</sup>  | WIR          |
| 36.21m <sup>2</sup>  | Ensuite      |
| 156.14m <sup>2</sup> | Laundry      |
| 1.5m <sup>2</sup>    | Garage       |
| 13.82m <sup>2</sup>  | -            |
| 15.32m <sup>2</sup>  | First Floor  |
| 171.46m <sup>2</sup> | Living       |
|                      | Dining       |
| 78– 89m <sup>2</sup> | Kitchen      |
|                      | Deck         |
|                      | Second Floor |

Hall Bed

#### 2 x 1.4m<sup>2</sup> 2 x 1.8m<sup>2</sup> 1.3 x 1m<sup>2</sup> 6 x 5.4m<sup>2</sup> 2.6 x 4.3m<sup>2</sup> 2.9 x 2.7m<sup>2</sup> 2.9 x 2.7m<sup>2</sup> 3.3 x 3.2m<sup>2</sup> 2.4 x 1m<sup>2</sup>

4.8 x 1m<sup>2</sup>

3 x 3.2m<sup>2</sup>

| Hall  | 2.4 x 1m <sup>2</sup>   |
|-------|-------------------------|
| Bed 2 | 3 x 4.8m <sup>2</sup>   |
| Bed 3 | 3 x 3.7m <sup>2</sup>   |
| Bath  | 1.9 x 3.3m <sup>2</sup> |

#### Enquiries For all sales enquiries please contact Gabby Krayz gabby@wolfdene.com.au Mobile 0449 899 700

2

4

F Fridge

- L Laundry
- P Pantry
- H HWS

Second

First

Ground