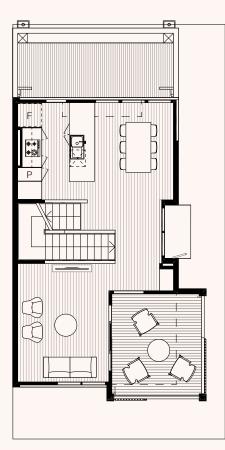

# PHOENIX At Alarah

Cranbourne West

- Legend
- Fridge F
- L Laundry
- Ρ Pantry
- Н HWS

Second

First

### T01A Lot 457, 458, 459

3 Bed, 2 Bath, 2 Carparks

Ν

 $( \top$ 

#### Area Ground floor First floor Second floor Garage Internal area Porch front Deck Balcony/porch Total area LOT AREA

|                      | Ground Floor |
|----------------------|--------------|
| 31.19m <sup>2</sup>  | Entry        |
| 39.91m <sup>2</sup>  | Bed 1        |
| 48.83m <sup>2</sup>  | WIR          |
| 36.21m <sup>2</sup>  | Ensuite      |
| 156.14m <sup>2</sup> | Laundry      |
| 1.5m <sup>2</sup>    | Garage       |
| 13.82m <sup>2</sup>  | -            |
| 15.32m <sup>2</sup>  | First Floor  |
| 171.46m <sup>2</sup> | Living       |
|                      | Dining       |
| 78– 89m <sup>2</sup> | Kitchen      |
|                      | Deck         |
|                      | Second Floor |

#### 2 x 1.4m<sup>2</sup> 2 x 1.8m<sup>2</sup> 1.3 x 1m<sup>2</sup> 6 x 5.4m<sup>2</sup> 2.6 x 4.3m<sup>2</sup> 2.9 x 2.7m<sup>2</sup> 2.9 x 2.7m<sup>2</sup> 3.3 x 3.2m<sup>2</sup> 2.4 x 1m<sup>2</sup>

4.8 x 1m<sup>2</sup>

3 x 3.2m<sup>2</sup>

| Hall  | 2.4 x 1m <sup>2</sup>   |
|-------|-------------------------|
| Bed 2 | 3 x 4.8m <sup>2</sup>   |
| Bed 3 | 3 x 3.7m <sup>2</sup>   |
| Bath  | 1.9 x 3.3m <sup>2</sup> |