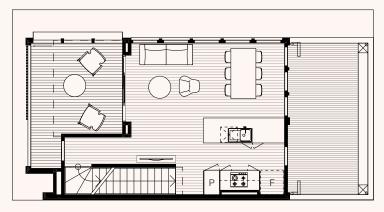

### T01A Lot 457, 458, 459

3 Bed, 2 Bath, 2 Carparks

Ν

 $( \top$ 

#### Area Ground floor First floor Second floor Garage Internal area Porch front Deck Balcony/porch Total area LOT AREA

|                      | Ground Floor |
|----------------------|--------------|
| 31.19m <sup>2</sup>  | Entry        |
| 39.91m <sup>2</sup>  | Bed 1        |
| 48.83m <sup>2</sup>  | WIR          |
| 36.21m <sup>2</sup>  | Ensuite      |
| 156.14m <sup>2</sup> | Laundry      |
| 1.5m <sup>2</sup>    | Garage       |
| 13.82m <sup>2</sup>  | -            |
| 15.32m <sup>2</sup>  | First Floor  |
| 171.46m <sup>2</sup> | Living       |
|                      | Dining       |
| 78– 89m <sup>2</sup> | Kitchen      |
|                      | Deck         |
|                      | Second Floor |

Hall Bed

#### 2 x 1.4m<sup>2</sup> 2 x 1.8m<sup>2</sup> 1.3 x 1m<sup>2</sup> 6 x 5.4m<sup>2</sup> 2.6 x 4.3m<sup>2</sup> 2.9 x 2.7m<sup>2</sup> 2.9 x 2.7m<sup>2</sup> 3.3 x 3.2m<sup>2</sup> 2.4 x 1m<sup>2</sup>

4.8 x 1m<sup>2</sup>

3 x 3.2m<sup>2</sup>

| Hall  | 2.4 x 1m <sup>2</sup>   |
|-------|-------------------------|
| Bed 2 | 3 x 4.8m <sup>2</sup>   |
| Bed 3 | 3 x 3.7m <sup>2</sup>   |
| Bath  | 1.9 x 3.3m <sup>2</sup> |

#### Enquiries For all sales enquiries please contact Gabby Krayz gabby@wolfdene.com.au Mobile 0449 899 700

2

4

F Fridge

- L Laundry
- P Pantry
- H HWS

Second

First

Ground