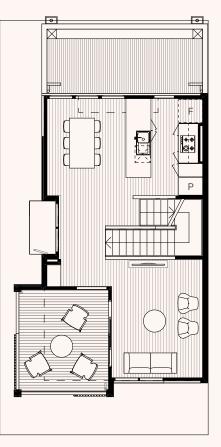

### T01A Lot 457, 458, 459

3 Bed, 2 Bath, 2 Carparks

Ν

 $( \top$ 

#### Area Ground floor First floor Second floor Garage Internal area Porch front Deck Balcony/porch Total area LOT AREA

|                      | Ground Floor |
|----------------------|--------------|
| 31.19m <sup>2</sup>  | Entry        |
| 39.91m <sup>2</sup>  | Bed 1        |
| 48.83m <sup>2</sup>  | WIR          |
| 36.21m <sup>2</sup>  | Ensuite      |
| 156.14m <sup>2</sup> | Laundry      |
| 1.5m <sup>2</sup>    | Garage       |
| 13.82m <sup>2</sup>  | -            |
| 15.32m <sup>2</sup>  | First Floor  |
| 171.46m <sup>2</sup> | Living       |
|                      | Dining       |
| 78– 89m <sup>2</sup> | Kitchen      |
|                      | Deck         |
|                      | Second Floor |

#### 2 x 1.4m<sup>2</sup> 2 x 1.8m<sup>2</sup> 1.3 x 1m<sup>2</sup> 6 x 5.4m<sup>2</sup> 2.6 x 4.3m<sup>2</sup> 2.9 x 2.7m<sup>2</sup> 2.9 x 2.7m<sup>2</sup> 3.3 x 3.2m<sup>2</sup> 2.4 x 1m<sup>2</sup>

4.8 x 1m<sup>2</sup>

3 x 3.2m<sup>2</sup>

| Hall  | 2.4 x 1m <sup>2</sup>   |
|-------|-------------------------|
| Bed 2 | 3 x 4.8m <sup>2</sup>   |
| Bed 3 | 3 x 3.7m <sup>2</sup>   |
| Bath  | 1.9 x 3.3m <sup>2</sup> |