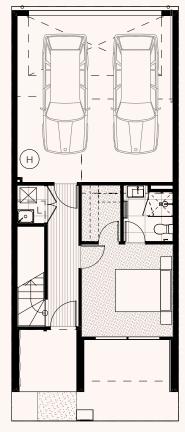

#### Enquiries For all sales enquiries please contact Gabby Krayz gabby@wolfdene.com.au Mobile 0449 899 700

2

4

F Fridge

- L Laundry
- P Pantry
- H HWS

Second

First

Ground

### N

### T01AM Lot 460, 461, 462

3 Bed, 2 Bath, 2 Carparks

#### Area Ground floor 32.19m<sup>2</sup> First floor 41.75m<sup>2</sup> Second floor 50.95m<sup>2</sup> 36.96m<sup>2</sup> Garage Internal area 161.85m<sup>2</sup> Porch front 1.50m<sup>2</sup> Deck 13.82m<sup>2</sup> Balcony/porch 15.32m<sup>2</sup> Total area 177.17m<sup>2</sup> LOT AREA 78-91m<sup>2</sup>

| Ground Floor |
|--------------|
| Entry        |
| Bed 1        |
| WIR          |
| Ensuite      |
| Laundry      |
| Garage       |
| First Floor  |
| Living       |
| Dining       |
| Kitchen      |
| Deck         |
| 0 15         |
| Second Floo  |
| Hall         |
| Bed 2        |

Bed 3 Bath