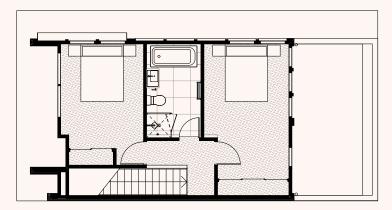

### T01A Lot 457, 458, 459

3 Bed, 2 Bath, 2 Carparks

Ν

 $( \top$ 

#### Area Ground floor First floor Second floor Garage Internal area Porch front Deck Balcony/porch Total area LOT AREA

|                      | Ground Floor |
|----------------------|--------------|
| 31.19m <sup>2</sup>  | Entry        |
| 39.91m <sup>2</sup>  | Bed 1        |
| 48.83m <sup>2</sup>  | WIR          |
| 36.21m <sup>2</sup>  | Ensuite      |
| 156.14m <sup>2</sup> | Laundry      |
| 1.5m <sup>2</sup>    | Garage       |
| 13.82m <sup>2</sup>  | -            |
| 15.32m <sup>2</sup>  | First Floor  |
| 171.46m <sup>2</sup> | Living       |
|                      | Dining       |
| 78– 89m <sup>2</sup> | Kitchen      |
|                      | Deck         |
|                      | Second Floor |

Hall Bed

#### 2 x 1.4m<sup>2</sup> 2 x 1.8m<sup>2</sup> 1.3 x 1m<sup>2</sup> 6 x 5.4m<sup>2</sup> 2.6 x 4.3m<sup>2</sup> 2.9 x 2.7m<sup>2</sup> 2.9 x 2.7m<sup>2</sup> 3.3 x 3.2m<sup>2</sup> 2.4 x 1m<sup>2</sup>

4.8 x 1m<sup>2</sup>

3 x 3.2m<sup>2</sup>

| Hall  | 2.4 x 1m <sup>2</sup>   |
|-------|-------------------------|
| Bed 2 | 3 x 4.8m <sup>2</sup>   |
| Bed 3 | 3 x 3.7m <sup>2</sup>   |
| Bath  | 1.9 x 3.3m <sup>2</sup> |

#### Enquiries For all sales enquiries please contact Gabby Krayz gabby@wolfdene.com.au Mobile 0449 899 700

2

4

F Fridge

- L Laundry
- P Pantry
- H HWS

Second

First

Ground