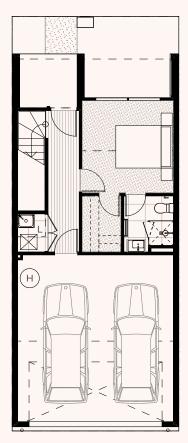

### T01A Lot 457, 458, 459

3 Bed, 2 Bath, 2 Carparks

Ν

 $( \top$ 

#### Area Ground floor First floor Second floor Garage Internal area Porch front Deck Balcony/porch Total area LOT AREA

|                      | Ground Floor |
|----------------------|--------------|
| 31.19m <sup>2</sup>  | Entry        |
| 39.91m <sup>2</sup>  | Bed 1        |
| 48.83m <sup>2</sup>  | WIR          |
| 36.21m <sup>2</sup>  | Ensuite      |
| 156.14m <sup>2</sup> | Laundry      |
| 1.5m <sup>2</sup>    | Garage       |
| 13.82m <sup>2</sup>  | -            |
| 15.32m <sup>2</sup>  | First Floor  |
| 171.46m <sup>2</sup> | Living       |
|                      | Dining       |
| 78– 89m <sup>2</sup> | Kitchen      |
|                      | Deck         |
|                      | Second Floor |

#### 2 x 1.4m<sup>2</sup> 2 x 1.8m<sup>2</sup> 1.3 x 1m<sup>2</sup> 6 x 5.4m<sup>2</sup> 2.6 x 4.3m<sup>2</sup> 2.9 x 2.7m<sup>2</sup> 2.9 x 2.7m<sup>2</sup> 3.3 x 3.2m<sup>2</sup> 2.4 x 1m<sup>2</sup>

4.8 x 1m<sup>2</sup>

3 x 3.2m<sup>2</sup>

| Hall  | 2.4 x 1m <sup>2</sup>   |
|-------|-------------------------|
| Bed 2 | 3 x 4.8m <sup>2</sup>   |
| Bed 3 | 3 x 3.7m <sup>2</sup>   |
| Bath  | 1.9 x 3.3m <sup>2</sup> |