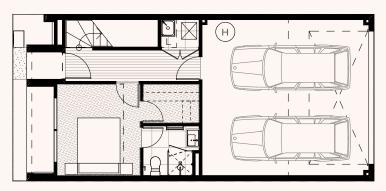

### T01A Lot 457, 458, 459

3 Bed, 2 Bath, 2 Carparks

Ν

 $( \top$ 

#### Area Ground floor First floor Second floor Garage Internal area Porch front Deck Balcony/porch Total area LOT AREA

|                      | Ground Floor |
|----------------------|--------------|
| 31.19m <sup>2</sup>  | Entry        |
| 39.91m <sup>2</sup>  | Bed 1        |
| 48.83m <sup>2</sup>  | WIR          |
| 36.21m <sup>2</sup>  | Ensuite      |
| 156.14m <sup>2</sup> | Laundry      |
| 1.5m <sup>2</sup>    | Garage       |
| 13.82m <sup>2</sup>  | -            |
| 15.32m <sup>2</sup>  | First Floor  |
| 171.46m <sup>2</sup> | Living       |
|                      | Dining       |
| 78– 89m <sup>2</sup> | Kitchen      |
|                      | Deck         |
|                      | Second Floor |

Hall Bed

#### 2 x 1.4m<sup>2</sup> 2 x 1.8m<sup>2</sup> 1.3 x 1m<sup>2</sup> 6 x 5.4m<sup>2</sup> 2.6 x 4.3m<sup>2</sup> 2.9 x 2.7m<sup>2</sup> 2.9 x 2.7m<sup>2</sup> 3.3 x 3.2m<sup>2</sup> 2.4 x 1m<sup>2</sup>

4.8 x 1m<sup>2</sup>

3 x 3.2m<sup>2</sup>

| Hall  | 2.4 x 1m <sup>2</sup>   |
|-------|-------------------------|
| Bed 2 | 3 x 4.8m <sup>2</sup>   |
| Bed 3 | 3 x 3.7m <sup>2</sup>   |
| Bath  | 1.9 x 3.3m <sup>2</sup> |