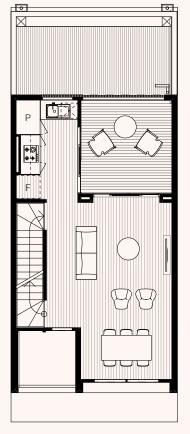

### T01A Lot 457, 458, 459

3 Bed, 2 Bath, 2 Carparks

Ν

 $( \top$ 

#### Area Ground floor First floor Second floor Garage Internal area Porch front Deck Balcony/porch Total area LOT AREA

|                      | Ground Floor |
|----------------------|--------------|
| 31.19m <sup>2</sup>  | Entry        |
| 39.91m <sup>2</sup>  | Bed 1        |
| 48.83m <sup>2</sup>  | WIR          |
| 36.21m <sup>2</sup>  | Ensuite      |
| 156.14m <sup>2</sup> | Laundry      |
| 1.5m <sup>2</sup>    | Garage       |
| 13.82m <sup>2</sup>  | -            |
| 15.32m <sup>2</sup>  | First Floor  |
| 171.46m <sup>2</sup> | Living       |
|                      | Dining       |
| 78– 89m <sup>2</sup> | Kitchen      |
|                      | Deck         |
|                      | Second Floor |

#### 2 x 1.4m<sup>2</sup> 2 x 1.8m<sup>2</sup> 1.3 x 1m<sup>2</sup> 6 x 5.4m<sup>2</sup> 2.6 x 4.3m<sup>2</sup> 2.9 x 2.7m<sup>2</sup> 2.9 x 2.7m<sup>2</sup> 3.3 x 3.2m<sup>2</sup> 2.4 x 1m<sup>2</sup>

4.8 x 1m<sup>2</sup>

3 x 3.2m<sup>2</sup>

| Hall  | 2.4 x 1m <sup>2</sup>   |
|-------|-------------------------|
| Bed 2 | 3 x 4.8m <sup>2</sup>   |
| Bed 3 | 3 x 3.7m <sup>2</sup>   |
| Bath  | 1.9 x 3.3m <sup>2</sup> |