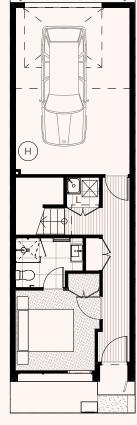

### T01AM Lot 460, 461, 462

3 Bed, 2 Bath, 2 Carparks

#### Area Ground floor 32.19m<sup>2</sup> First floor 41.75m<sup>2</sup> Second floor 50.95m<sup>2</sup> 36.96m<sup>2</sup> Garage Internal area 161.85m<sup>2</sup> Porch front 1.50m<sup>2</sup> Deck 13.82m<sup>2</sup> Balcony/porch 15.32m<sup>2</sup> Total area 177.17m<sup>2</sup> LOT AREA 78-91m<sup>2</sup>

| Ground Floor |
|--------------|
| Entry        |
| Bed 1        |
| WIR          |
| Ensuite      |
| Laundry      |
| Garage       |
| First Floor  |
| Living       |
| Dining       |
| Kitchen      |
| Deck         |
| 0 15         |
| Second Floo  |
| Hall         |
| Bed 2        |

Bed 3 Bath

#### Enquiries For all sales enquiries please contact Gabby Krayz gabby@wolfdene.com

4.8 x 1.1m<sup>2</sup>

3 x 3.3m<sup>2</sup>

2 x 1.4m<sup>2</sup>

2 x 1.8m<sup>2</sup>

1.3 x 1m<sup>2</sup>

6 x 5.6m<sup>2</sup>

2.6 x 4.5m<sup>2</sup> 2.9 x 2.8m<sup>2</sup>

2.9 x 2.7m<sup>2</sup> 3.3 x 3.3m<sup>2</sup>

2.4 x 1m<sup>2</sup>

1.9 x 3.4m<sup>2</sup>

3 x 5m<sup>2</sup> 3 x 3.9m<sup>2</sup> Gabby Krayz gabby@wolfdene.com.au Mobile 0449 899 700