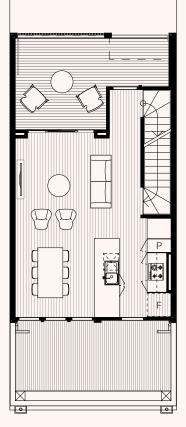

### T01A Lot 457, 458, 459

3 Bed, 2 Bath, 2 Carparks

Ν

 $( \top$ 

#### Area Ground floor First floor Second floor Garage Internal area Porch front Deck Balcony/porch Total area LOT AREA

|                      | Ground Floor |
|----------------------|--------------|
| 31.19m <sup>2</sup>  | Entry        |
| 39.91m <sup>2</sup>  | Bed 1        |
| 48.83m <sup>2</sup>  | WIR          |
| 36.21m <sup>2</sup>  | Ensuite      |
| 156.14m <sup>2</sup> | Laundry      |
| 1.5m <sup>2</sup>    | Garage       |
| 13.82m <sup>2</sup>  | -            |
| 15.32m <sup>2</sup>  | First Floor  |
| 171.46m <sup>2</sup> | Living       |
|                      | Dining       |
| 78– 89m <sup>2</sup> | Kitchen      |
|                      | Deck         |
|                      | Second Floor |

#### 2 x 1.4m<sup>2</sup> 2 x 1.8m<sup>2</sup> 1.3 x 1m<sup>2</sup> 6 x 5.4m<sup>2</sup> 2.6 x 4.3m<sup>2</sup> 2.9 x 2.7m<sup>2</sup> 2.9 x 2.7m<sup>2</sup> 3.3 x 3.2m<sup>2</sup> 2.4 x 1m<sup>2</sup>

4.8 x 1m<sup>2</sup>

3 x 3.2m<sup>2</sup>

| Hall  | 2.4 x 1m <sup>2</sup>   |
|-------|-------------------------|
| Bed 2 | 3 x 4.8m <sup>2</sup>   |
| Bed 3 | 3 x 3.7m <sup>2</sup>   |
| Bath  | 1.9 x 3.3m <sup>2</sup> |