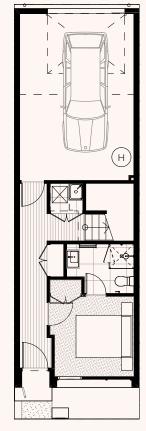

### T05 Lot 468, 470

3 Bed, 2 Bath, 1 Carparks

| Area          |                      | Ground Floor |                         | Enquiries               |
|---------------|----------------------|--------------|-------------------------|-------------------------|
| Ground floor  | 31.99m <sup>2</sup>  | Entry        | 1.1 x 1.1m <sup>2</sup> | For all sales enquiries |
| First floor   | 45.95m <sup>2</sup>  | Hall         | 1 x 5.5m <sup>2</sup>   | please contact          |
| Second floor  | 46.24m <sup>2</sup>  | Bed 1        | 3 x 2.8m <sup>2</sup>   | Gabby Krayz             |
| Garage        | 27.68m <sup>2</sup>  | Ensuite      | 2.4 x 1.8m <sup>2</sup> | gabby@wolfdene.com.au   |
| Internal area | 151.86m <sup>2</sup> | Laundry      | 1.2 x 1m <sup>2</sup>   | Mobile 0449 899 700     |
| Porch front   | 1.26m <sup>2</sup>   | Garage       | 4.1 x 6m <sup>2</sup>   |                         |
| Deck          | 13.72m <sup>2</sup>  | 0            |                         |                         |
| Balcony/porch | 14.98m <sup>2</sup>  | First Floor  |                         |                         |
| Total area    | 166.84m <sup>2</sup> | Dining       | 4.1 x 2.3m <sup>2</sup> |                         |
|               |                      | Lounge       | 4.1 x 2.4m <sup>2</sup> |                         |
| LOT AREA      | 67m <sup>2</sup>     | Kitchen      | 2.7 x 3m <sup>2</sup>   |                         |
|               |                      | Deck         | 4.1 x 2.9m <sup>2</sup> |                         |
|               |                      | Second Floor |                         |                         |
|               |                      | Hall         | 1 x 3.9m <sup>2</sup>   |                         |
|               |                      | Bed 2        | 3.5 x 3m <sup>2</sup>   |                         |
|               |                      | Bed 3        | 3.5 x 2.9m <sup>2</sup> |                         |
|               |                      | Bathroom     | 3 x 1.7m <sup>2</sup>   |                         |
|               |                      |              |                         |                         |

Disclaimer: Please note all information is conceptual only.

- Fridge Laundry F
- L
- Ρ Pantry
- Н HWS

Ground

2

4

0

First

Second