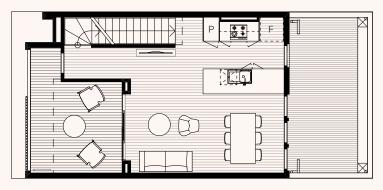

### T01A Lot 457, 458, 459

3 Bed, 2 Bath, 2 Carparks

Ν

 $( \top$ 

#### Area Ground floor First floor Second floor Garage Internal area Porch front Deck Balcony/porch Total area LOT AREA

|                      | Ground Floor |
|----------------------|--------------|
| 31.19m <sup>2</sup>  | Entry        |
| 39.91m <sup>2</sup>  | Bed 1        |
| 48.83m <sup>2</sup>  | WIR          |
| 36.21m <sup>2</sup>  | Ensuite      |
| 156.14m <sup>2</sup> | Laundry      |
| 1.5m <sup>2</sup>    | Garage       |
| 13.82m <sup>2</sup>  | -            |
| 15.32m <sup>2</sup>  | First Floor  |
| 171.46m <sup>2</sup> | Living       |
|                      | Dining       |
| 78– 89m <sup>2</sup> | Kitchen      |
|                      | Deck         |
|                      | Second Floor |

Hall Bed

#### 2 x 1.4m<sup>2</sup> 2 x 1.8m<sup>2</sup> 1.3 x 1m<sup>2</sup> 6 x 5.4m<sup>2</sup> 2.6 x 4.3m<sup>2</sup> 2.9 x 2.7m<sup>2</sup> 2.9 x 2.7m<sup>2</sup> 3.3 x 3.2m<sup>2</sup> 2.4 x 1m<sup>2</sup>

4.8 x 1m<sup>2</sup>

3 x 3.2m<sup>2</sup>

| Hall  | 2.4 x 1m <sup>2</sup>   |
|-------|-------------------------|
| Bed 2 | 3 x 4.8m <sup>2</sup>   |
| Bed 3 | 3 x 3.7m <sup>2</sup>   |
| Bath  | 1.9 x 3.3m <sup>2</sup> |