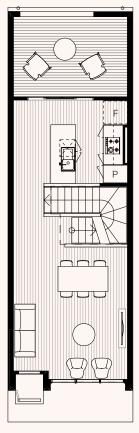

### T05 Lot 468, 470

3 Bed, 2 Bath, 1 Carparks

| Area          |                      | Ground Floor |                         | Enquiries               |
|---------------|----------------------|--------------|-------------------------|-------------------------|
| Ground floor  | 31.99m <sup>2</sup>  | Entry        | 1.1 x 1.1m <sup>2</sup> | For all sales enquiries |
| First floor   | 45.95m <sup>2</sup>  | Hall         | 1 x 5.5m <sup>2</sup>   | please contact          |
| Second floor  | 46.24m <sup>2</sup>  | Bed 1        | 3 x 2.8m <sup>2</sup>   | Gabby Krayz             |
| Garage        | 27.68m <sup>2</sup>  | Ensuite      | 2.4 x 1.8m <sup>2</sup> | gabby@wolfdene.com.au   |
| Internal area | 151.86m <sup>2</sup> | Laundry      | 1.2 x 1m <sup>2</sup>   | Mobile 0449 899 700     |
| Porch front   | 1.26m <sup>2</sup>   | Garage       | 4.1 x 6m <sup>2</sup>   |                         |
| Deck          | 13.72m <sup>2</sup>  | 0            |                         |                         |
| Balcony/porch | 14.98m <sup>2</sup>  | First Floor  |                         |                         |
| Total area    | 166.84m <sup>2</sup> | Dining       | 4.1 x 2.3m <sup>2</sup> |                         |
|               |                      | Lounge       | 4.1 x 2.4m <sup>2</sup> |                         |
| LOT AREA      | 67m <sup>2</sup>     | Kitchen      | 2.7 x 3m <sup>2</sup>   |                         |
|               |                      | Deck         | 4.1 x 2.9m <sup>2</sup> |                         |
|               |                      | Second Floor |                         |                         |
|               |                      | Hall         | 1 x 3.9m <sup>2</sup>   |                         |
|               |                      | Bed 2        | 3.5 x 3m <sup>2</sup>   |                         |
|               |                      | Bed 3        | 3.5 x 2.9m <sup>2</sup> |                         |
|               |                      | Bathroom     | 3 x 1.7m <sup>2</sup>   |                         |
|               |                      |              |                         |                         |

Disclaimer: Please note all information is conceptual only.

- Fridge Laundry F
- L
- Ρ Pantry
- Н HWS

Ground

2

4

0

First

Second