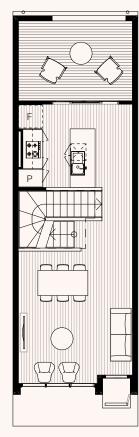

🍪 Wolfdene

- F Fridge
- Laundry L
- Ρ Pantry
- S Storage H HWS

Ground

First

Second

# N

### T02 Lot 474, 475

4 Bed, 2.5 Bath, 1 Study, 2 Ca

|         | Area          |                       | Ground Floor |                         | Enquiries               |
|---------|---------------|-----------------------|--------------|-------------------------|-------------------------|
|         | Ground floor  | 35.83m <sup>2</sup>   | Entry        | 1.7 x 2m <sup>2</sup>   | For all sales enquiries |
|         | First floor   | 53.27m <sup>2</sup>   | Bed          | 3.3 x 3.2m <sup>2</sup> | please contact          |
|         | Second floor  | 59.47m <sup>2</sup>   | WIR          | 2.2 x 1.7m <sup>2</sup> | ,<br>Gabby Krayz        |
| arparks | Garage        | 37.05m <sup>2</sup>   | Ensuite      | 2.2 x 2.4m <sup>2</sup> | gabby@wolfdene.com.au   |
|         | Internal area | 185.62m <sup>2</sup>  | Storage      | 2.3 x 1m <sup>2</sup>   | Mobile 0449 899 700     |
|         | Porch front   | 1.8m <sup>2</sup>     | Garage       | 5.6 x 6m <sup>2</sup>   |                         |
|         | Deck          | 13.4m <sup>2</sup>    | -            |                         |                         |
|         | Balcony/porch | 15.2m <sup>2</sup>    | First Floor  |                         |                         |
|         | Total area    | 200.82m <sup>2</sup>  | Living       | 3.3 x 4.2m <sup>2</sup> |                         |
|         |               |                       | Dining       | 2.8 x 3.5m <sup>2</sup> |                         |
|         | LOT AREA      | 112-122m <sup>2</sup> | Kitchen      | 2.7 x 3.5m <sup>2</sup> |                         |
|         |               |                       | Deck         | 3.3 x 3.7m <sup>2</sup> |                         |
|         |               |                       | Hall         | 1 x 3.5m <sup>2</sup>   |                         |
|         |               |                       | Second Floor |                         |                         |
|         |               |                       | Bed 2        | 3.3 x 2.5m <sup>2</sup> |                         |
|         |               |                       | Bed 3        | 3 x 2.9m <sup>2</sup>   |                         |
|         |               |                       | Study        | 2.5 x 2.9m <sup>2</sup> |                         |
|         |               |                       | Bath         | 2.2 x 2.8m <sup>2</sup> |                         |
| 2       | 4             |                       | Toilet       | 2.2 x 0.9m <sup>2</sup> |                         |
| _       |               |                       | Laundry      | 1.1 x 1.3m <sup>2</sup> |                         |
|         |               |                       |              |                         |                         |

0

- F Fridge
- Laundry L
- Ρ Pantry
- S Storage H HWS

Ground

First

Second